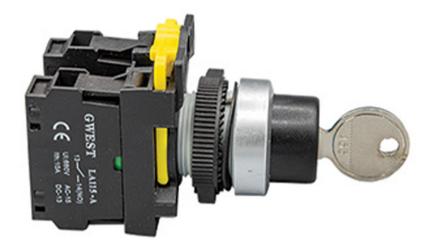

## DESCRIPTION

The main body of push buttons adopts zinc alloy and high-grade anti-flame plastic. It is necessary to press directly on the operator surface. It has a structure that prevents accidental pressing. The button and the button ring are at the same height.

## **FEATURES**

It has a chrome metal protective frame. Three or five contact blocks can be mounted in a row. High electrical values. Easy assembly without requiring any equipment.